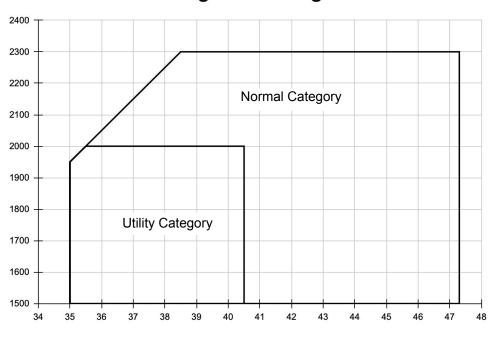

tacle   |  |
|------------------------------------------------------|--|
| Destination Takeoff Distance to Clear 50 ft Obstacle |  |
| Cruise % Horsepower                                  |  |
| Cruise Gal/Hour                                      |  |
| Endurance at Top of Climb (Hours)                    |  |
| Glide Range at Cruising Altitude of ft               |  |
| Departure Landing Distance to Clear 50 ft Obstacle   |  |
| Destination Landing Distance to Clear 50 ft Obstacle |  |

## N737WA CESSNA 172N

### Weight & Balance

Last Revised: 3/2/2022

#### **Conversions and Equations**

Weight x Arm = Moment Total Moment / Total Weight = CG Cruise gal/hour x Fuel Remaining = Endurance

Fuel Weight = ~6 lbs/gal
Oil Weight = ~1.875 lbs/quart

Weight in Pounds

## C.G. Range and Weight



Inches Aft of Datum