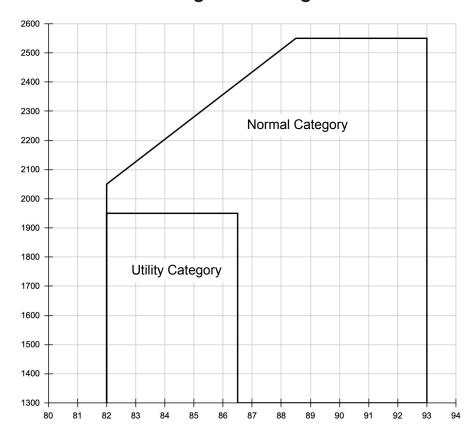

e   |  |
|------------------------------------------------------|--|
| Destination Takeoff Distance to Clear 50 ft Obstacle |  |
| Cruise % Horsepower                                  |  |
| Cruise Gal/Hour                                      |  |
| Endurance at Top of Climb (Hours)                    |  |
| Glide Range at Cruising Altitude of ft               |  |
| Departure Landing Distance to Clear 50 ft Obstacle   |  |
| Destination Landing Distance to Clear 50 ft Obstacle |  |

## N3016M PIPER ARCHER II

### Weight & Balance

Last Revised: 3/2/2022

#### **Conversions and Equations**

Weight x Arm = Moment Total Moment / Total Weight = CG Cruise gal/hour x Fuel Remaining = Endurance

Fuel Weight = ~6 lbs/gal
Oil Weight = ~1.875 lbs/quart

Weight in Pounds

## C.G. Range and Weight



Inches Aft of Datum