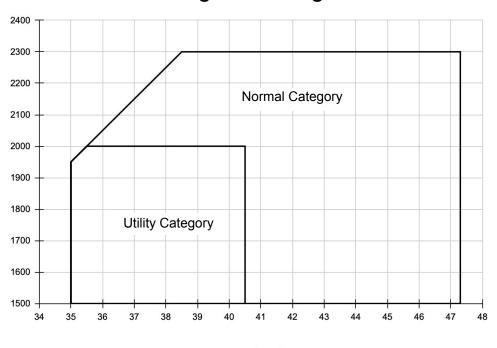

#### **Conversions and Equations**

Weight x Arm = Moment Total Moment / Total Weight = CG Cruise gal/hour x Fuel Remaining = Endurance

Fuel Weight = ~6 lbs/gal
Oil Weight = ~1.875 lbs/quart

Weight in Pounds

### C.G. Range and Weight

Inches Aft of Datum